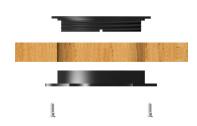

### **METRO 10W WIRELESS CHARGING UNIT INSTALL GUIDE**

Rout/cut wood/stone/etc. for outlet as indicated on template labeled "ROUTING TEMPLATE".

#### **CUT HOLE IN WOOD**

Tighten the adjustment sleeve/mounting bracket onto the threads until it is hand tight.

#### **INSTALL OUTLET**

Screw the 4 screws into the top to hold the wireless charger in place.