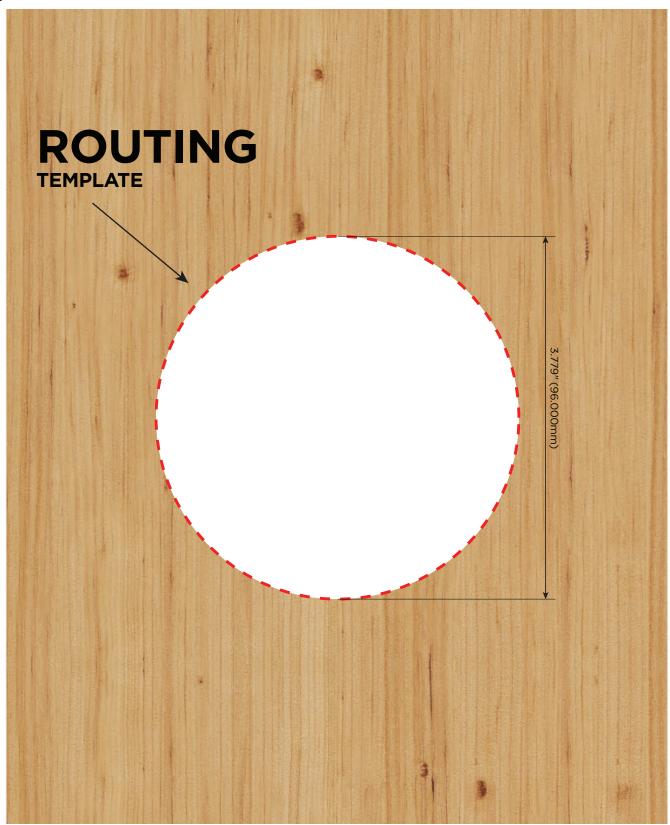

### **METRO 10W WIRELESS CHARGING UNIT INSTALL GUIDE**

Rout/cut wood/stone/etc. for outlet as indicated on template labeled "ROUTING TEMPLATE".

#### **CUT HOLE IN WOOD**

Tighten the adjustment sleeve/mounting bracket onto the threads until it is hand tight.