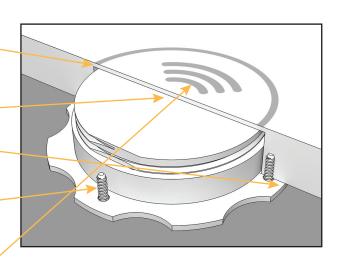

## M-POWER-WLC-US-10-Qi-SS

- Rout a 4.015" (102.000mm) diameter hole to 0.078" (2.000mm) below the surface.
- Adjust height of sub-surface wireless charger so that when the top of the charging unit is touching the underside of the top surface, the adjustment sleeve/mounting bracket is just touching the bottom of the substrate.
- Screw the adjustment sleeve/mounting bracket into place with the screws provided (or with 5/8" long #6 screws).
- 4 Attach decal to top surface indicating the exact position of the wireless charging unit.
- Connect power supply cord to the wireless charging unit and plug the transformer box into a standard 120 VAC 60Hz receptacle.