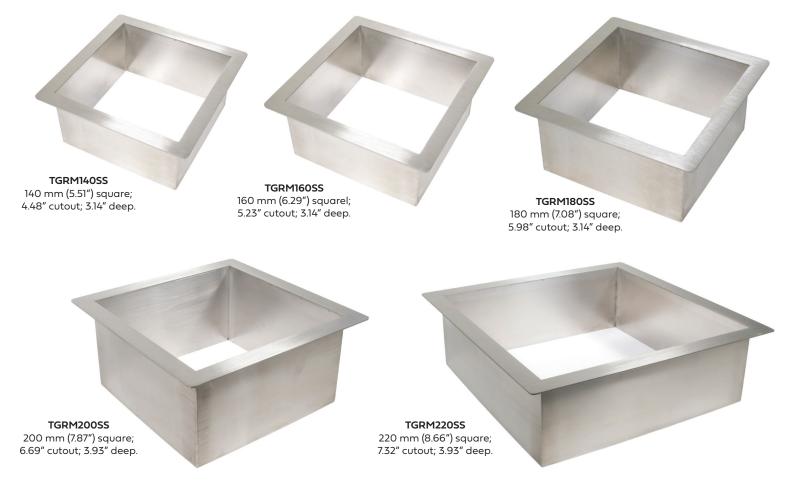

## Features & Benefits

- Five size options to suit any spec: 140mm, 160mm, 180mm, 200mm, and 220mm
- Engineered for a precision fit with ±1/16" tolerance
- Offered in Polished or Satin Stainless Steel finishes
- Built to protect surfaces and elevate hightraffic guest areas