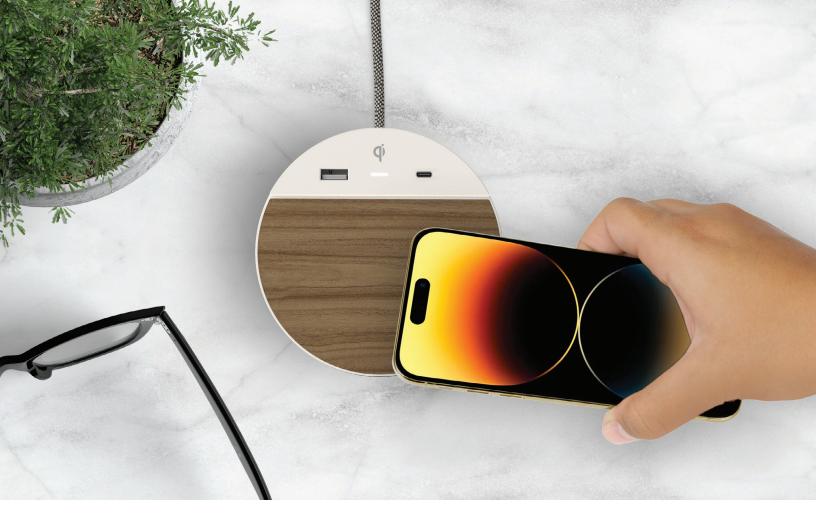

#### Charge It All

Wireless charging compatible with iPhone and Android Qi compatible phones.

USB and USB Type-C universal charging supports smart phones, iPad, wireless earbuds, smart watches, digital cameras, portable gaming and other USB compatible devices.

#### Stays in Place

Microsuction base holds Station C in place on the nightstand or desk without adhesive or screws- simply press it down to set in place. ٩Ì

When users are plugging in devices, Station C won't move around either. It stays put for hassle free one handed plugging and unplugging.