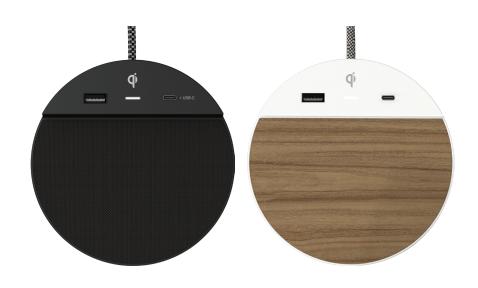

#### Color Ways

Offered in two unique finishes featuring a woven fabric charging pad or a wood grain laminate charging pad.

#### Woven Cord

Attractive fabric woven power cord exits nicely from the back lays neatly in place.

#### Make it Yours

Custom printed replaceable cards fit on the charging tray— an ideal place to remind guests to download your mobile app, discover in-room features, promote hotel amenities and more.

NSC3-BF Jet Weave<sup>™</sup> woven fabric charging pad

MORMAX

NSC3-WW Light Walnut light walnut grain laminate charging pad