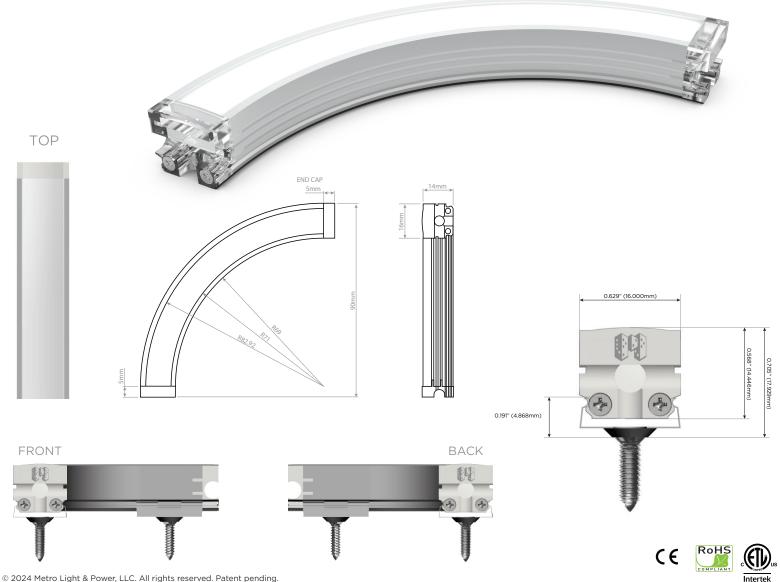

## M-LINEAR-SIDE-CURVE FIXTURE

## LINEAR LED LIGHTING SOLUTIONS

Our M-LINEAR-SIDE-CURVE Fixture is a compact anodized aluminum extrusion that can be used for a variety of applications along with our any of our M-Light LEDs. The M-LINEAR-SIDE-CURVE Fixture is perfect for controlling light around a curve, such as under a bar countertop or concierge desk. Provided with endcaps and mounting clips.

- ANODIZED ALUMINIUM EXTRUSION
- EXTRUDED POLYCARBONATE LENS
- RADIUS OF CURVATURE CAN BE CUSTOMIZED

Metro Light & Power, LLC | 11 Smith Street, Englewood, NJ 07631 | T: 201-416-4160 | info@metrolightandpower.com | www.metrolightandpower.com