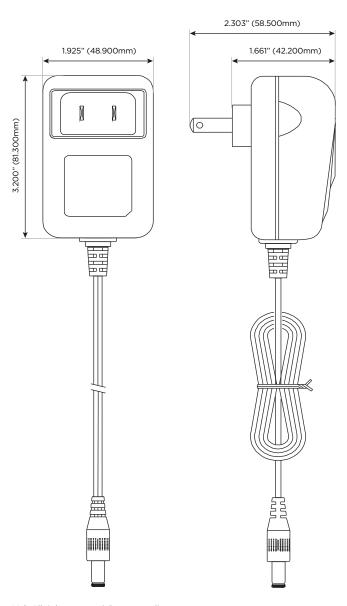

## M-DRIVER-WW-24-CV

## LIGHTING DRIVER SOLUTIONS

Constant Voltage, Class 2, LED Drivers (24W, 24 V DC). Fireproof. Short Circuit and overload protected.

| <b>Features</b> | : |
|-----------------|---|
|-----------------|---|

| Input Voltage  | 110-120 VAC |
|----------------|-------------|
| Output Voltage | 24 V DC     |
| Output Power   | 24W         |

- FIREPROOF
- CLASS 2
- SHORT CIRCUIT AND OVERLOAD **PROTECTED**
- ETL LISTED
- PLUGS INTO ANY 120 VAC RECEPTACLE
- COMPATIBLE WITH METRO M-LIGHT LEDs