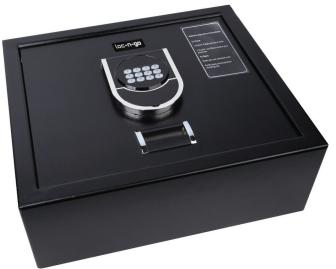

## Features & Benefits

- Enhanced LED Display with personalized 4-6 digit guest user code
- ADA Compliant Keypad
- 6 digit manager code to set by hotel manager
- Accommodate 15" laptop
- Latest 200 records audit trail by CEU
- Four ways to open safe, guest code, manager code, emergency key and CEU(Handheld unit)
- Floor carpet
- Low battery indicator
- Four wrong code attempts
- One hydraulic arm

## Safe Construction

- 0.157 inch steel door
- 0.059 inch steel wall
- Two 18mm chrome plated solid steel locking bolts
- Fixing hole of safe to the floor
- Scratch resistant
- Pre drilled anchor holes
- 4x1.5V AAA alkaline batteries (included)-External replaced
- ISO 9001, 14001, 45001
- RoHS Compliance