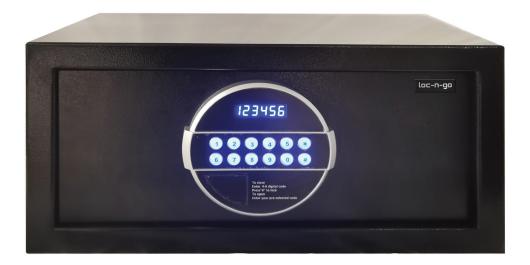

## Features & Benefits

- Enhanced LED Display with personalized 4-6 digit guest user code
- Illuminated ADA Compliant Keypad
- 6 digit manager code to set by hotel manager
- Accommodate 15" laptop
- Latest 200 records audit trail by CEU
- Four ways to open safe, guest code, manager code, emergency key and CEU(Handheld unit)
- Floor carpet
- Low battery indicator
- Four wrong code attempts

## Safe Construction

- 0.157 inch steel door
- 0.079 inch steel wall
- Two 18mm chrome plated solid steel locking bolts
- Fixing hole of safe to the floor and wall
- Scratch resistant
- Recessed door
- Pre drilled anchor holes
- 4x1.5V AA alkaline batteries (included)
- ISO 9001, 14001, 45001
- RoHS Compliance