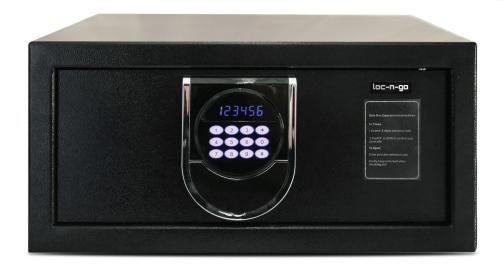

# loc-n-go safe

## Features & Benefits

- Enhanced LED Display with personalized 4-6 digit guest user code
- Illuminated ADA Compliant Keypad
- 6 digit manager code to set by hotel manager
- Accommodate 15" laptop
- Latest 200 records audit trail by CEU
- Four ways to open safe, guest code, manager code, emergency key and CEU(Handheld unit)
- Floor carpet
- Low battery indicator
- Four wrong code attempts