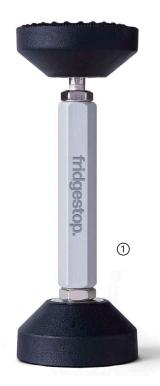

## **SPECIFICATIONS**

For correct fit, measure interior dimensions directly above mini fridge.

(A) Minimum Height (B) Extension Range

 FS1005LRG
 ① Large
 3" Stem
 Extension Range 5%-6%"

 FS1005MED
 ② Medium
 2" Stem
 Extension Range 4%-5%"