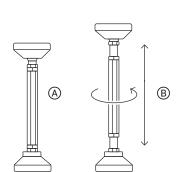

## **SPECIFICATIONS**

For correct fit, measure interior dimensions directly above mini fridge.

(A) Minimum Height (B) Extension Range

 FS1005LRG
 ① Large
 3" Stem
 Extension Range 5%-6%"

 FS1005MED
 ② Medium
 2" Stem
 Extension Range 4%-5%"