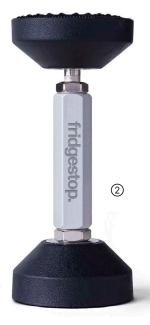

## **SPECIFICATIONS**

For correct fit, measure interior dimensions directly above mini fridge.

(A) Minimum Height (B) Extension Range

 FS1005LRG
 ① Large
 3" Stem
 Extension Range 5%-6%"

 FS1005MED
 ② Medium
 2" Stem
 Extension Range 4%-5%"