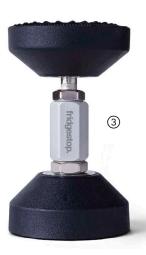

## **SPECIFICATIONS**

For correct fit, measure interior dimensions directly above mini fridge.

(A) Minimum Height (B) Extension Range

 FS1005LRG
 ① Large
 3" Stem
 Extension Range 5%-6%"

 FS1005MED
 ② Medium
 2" Stem
 Extension Range 4%-5%"

 FS1005SML
 ③ Small
 1" Stem
 Extension Range 31/2-4%"

 FS1005M
 ④ Mini
 5%" Stem
 Extension Range 11/2-2"

Custom sizing is available. Please contact us.