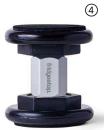

 FS1005SML
 ③ Small
 1" Stem
 Extension Range 31/2-4%"

 FS1005M
 ④ Mini
 5%" Stem
 Extension Range 11/2-2"

Custom sizing is available. Please contact us.