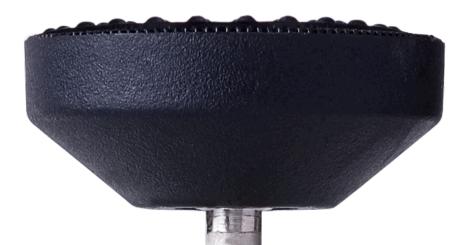

## **FEATURES**

Extendable inner cylinder tightly secures mini fridge in cabinet

Pivoting head allows for easy installation in tight spaces

Rubber feet grip surfaces while preventing damage

Lightweight and durable aluminum cylinder