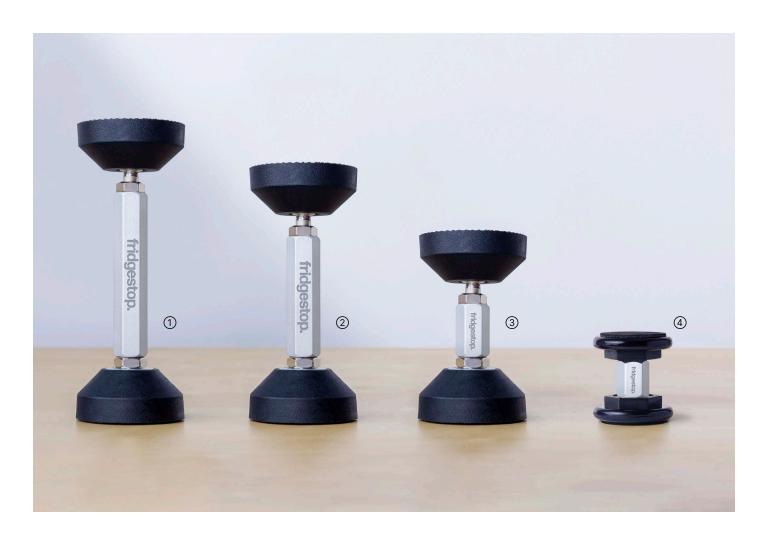

Four standard sizes with custom options available

Prevent damage, unnecessary repairs and on-going adjustments to your in-suite Mini Fridges.

Available in four standard sizes, with custom sizing available.

## **SPECIFICATIONS**

For correct fit, measure interior dimensions directly above mini fridge.

FS1005LRG FS1005MED FS1005SML FS1005M

(1) Large ② Medium

③ Small 4 Mini

3" Stem

Extension Range 5%-6%" 2" Stem Extension Range 4%-5%" Extension Range 31/2-41/8"

1" Stem

5/8" Stem Extension Range 11/2-2"