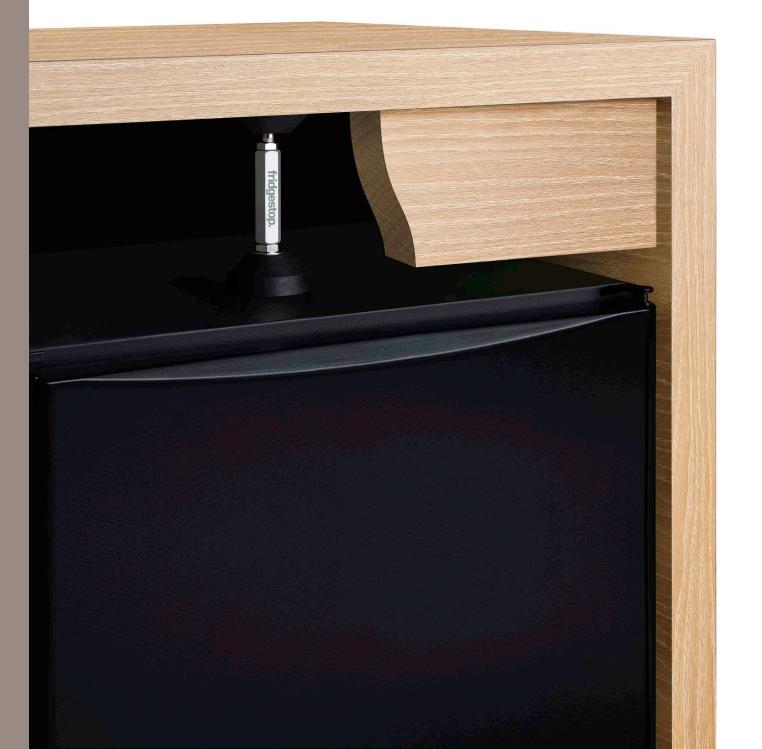

Marmax Company Inc.

§ 914-699-0101
Seles@mormox.com

Westerester Muse Simpland, NY10523

Fridgestop prevents
mini fridges from slipping
and sliding in their cabinets.
A simple, intuitive solution
for a big problem.

That's it.

Extendable inner cylinder tightly secures mini fridge in cabinet

Pivoting head allows for easy installation in tight spaces

Rubber feet grip surfaces while preventing damage

Lightweight and durable aluminum cylinder